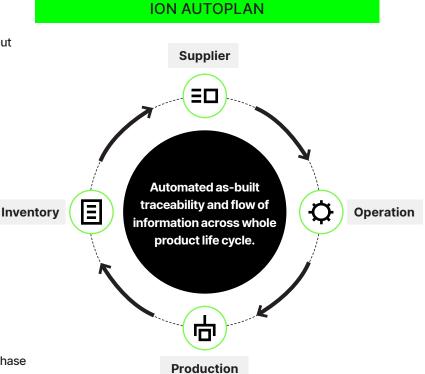

Automate purchasing, production scheduling, supply chain, and inventory management processes to accelerate planning and execution. Draw data from existing production runs to dramatically increase efficiencies before your next iteration and build.

### **KEY FEATURES**//

- / Automate runs: Trigger alerts to create runs and purchase orders to meet demand
- / Automate resources: Allocates resources based on capacity
- Automate processes: Create streamlined workflows for inventory personnel
- / Automate traceability: Trace all end-to-end flow of production from purchase to operation