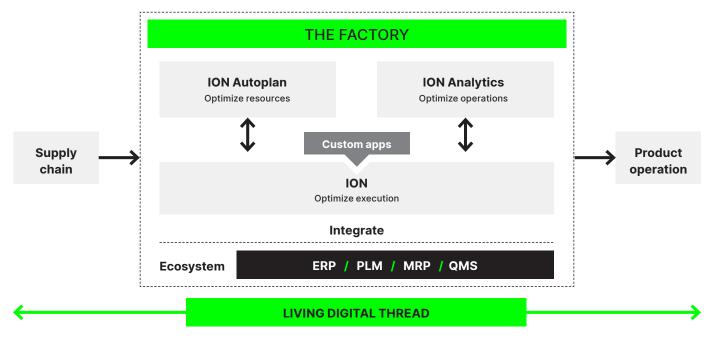

# EXPLORE THE REST OF THE ION OS PLATFORM

ION Autoplan is part of a modular software platform that enables a more open, flexible approach to building hardware products.

Designed for engineers by engineers, ION is a Factory Operating System (OS) that reflects the nuances and dynamics of rapid iterative production. Shape how you work, what data you see, and how systems talk.

Enhanced with execution optimization and production analysis with data-informed forecasting, the ION platform provides complete transparency and interoperability across your factory and supply chain.