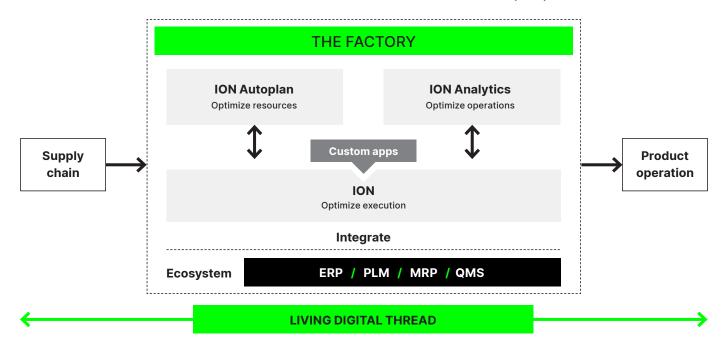

# **ION FACTORY OS**

#### **Execute at speed**

Let engineering and manufacturing teams define how they want to work. Give them all the information they need, when they need it, all from one place.

- / Customize workflows
- / Automate repetitive manual work
- / Obtain end-to-end visibility in real time
- / Create as-built traceability from purchase to operation

#### Plan with precision

Connect inventory and supply chain to factory floor. Automate your planning to build products with data-backed assurance you've got everything you need.

- / Automate runs and purchase creation
- / Automate resource allocation based on demand
- / Automate processes via streamlined workflows
- / Automate status updates on product journey