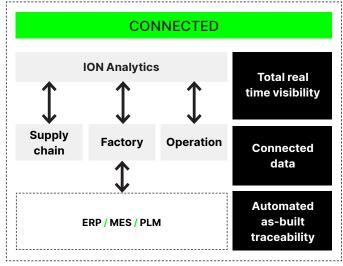

## EXPLORE THE REST OF THE ION OS PLATFORM

ION Analytics is part of a modular software platform that enables a more open, flexible approach to building hardware products.

Designed for engineers by engineers, ION is a Factory Operating System (OS) that reflects the nuances and dynamics of rapid iterative production. Shape how you work, what data you see, and how systems talk.

Enhanced with execution optimization and automated planning, the ION platform provides complete transparency and interoperability across your factory and supply chain: