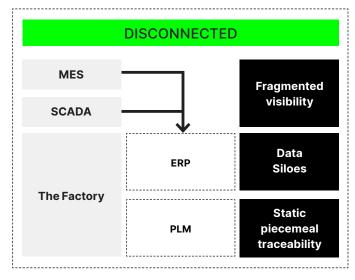

## ILLUMINATE YOUR FACTORY, UNLEASH YOUR DATA.

Are you operating darkness? ION Analytics shines a light into every corner of your factory, giving you unparalleled visibility into your operations by becoming your single source of truth.

Back your gut feelings, hunches, and hypotheses with real time data drawn from all tools, machines, and processes. Get your systems talking to obtain an accurate picture of what's really going on.

Leverage real-time insights across the manufacturing line and supply chain to identify the root causes impacting production rates, quality, and cost so you can make adjustments without significant delays.